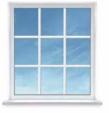

## GRILLES A limitless range of custom grille patterns is available.

Personalize the look of your window by adding grilles for beauty and interest. DEL Windows offers a range of standard grille patterns to suit both traditional and modern tastes - or create your custom pattern