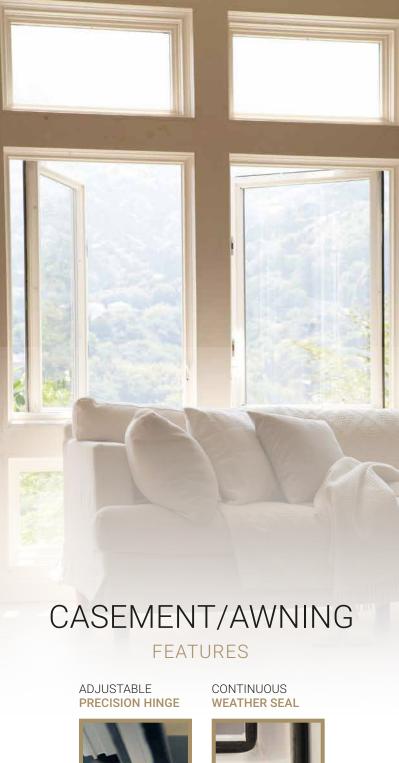

#### HARDWARE

Functional, durable and attractive nesting handle hardware folds flat when not in use. Made from high performance materials for years of smooth and easy opening. Available in a range of colours to suit any installation.