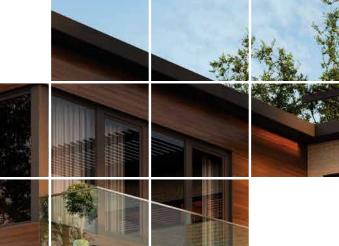

## GLASS OPTIONS CARDINAL &

Choosing the correct glass is important for blocking UV light, keeping interiors cooler in summer and reducing heat loss in winter. DEL window glass is supplied by Cardinal Glass. DEL thermal units are supplied with industry best ENDUR IG™ warm edge spacers and are tested to CSA standards.

LoĒ 180 Industry Standard Excellent ER ratings.

LoĒ<sup>2</sup> 270/i89

R-5 Exceptional U-Value. Best Year Round Performance in Dual glazed thermal.

LoĒ<sup>3</sup> 366

the house.

Ideal balance of

solar control not

allowing heat into

Excellent U-Value.

**PRESERVE** 

Protective film that protects glass from scratching in and out.

NEAT Glass dries in

1/3 of the time with 99% fewer spots.

WINDOW OVERVIEW

SERIES