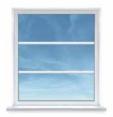

## GRILLES A limitless range of custom grille patterns is available.

Personalize the look of your window by adding grilles for beauty and interest. DEL Windows offers a range of standard grille patterns to suit both traditional and modern tastes - or create your custom pattern

**CONTEMPORARY** 

**PERIMETER** 

**TRADITIONAL** 

SDL GRILLES Simulated Divided Lites are

engineered grille solutions that give your grilles a classic, custom finished, true divided lite look.

**HARBOURVIEW** 