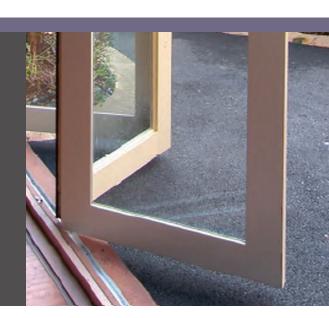

#### **System Features**

- Panels Made from Heavy Gauge Aluminium
- Corner Keys Encased in Welded PVC
- High-Performance Automotive Gasket System
- Low Maintenance Sill at Primary Active Panels
- Easy Adjustment "Auto Locking Collar"
- Reinforced Polymer Wheels
- Full Stainless Steel System
- Heavy-duty Machined Hinges
- Patented In-line Pivot System
- Superior Weather Sealing