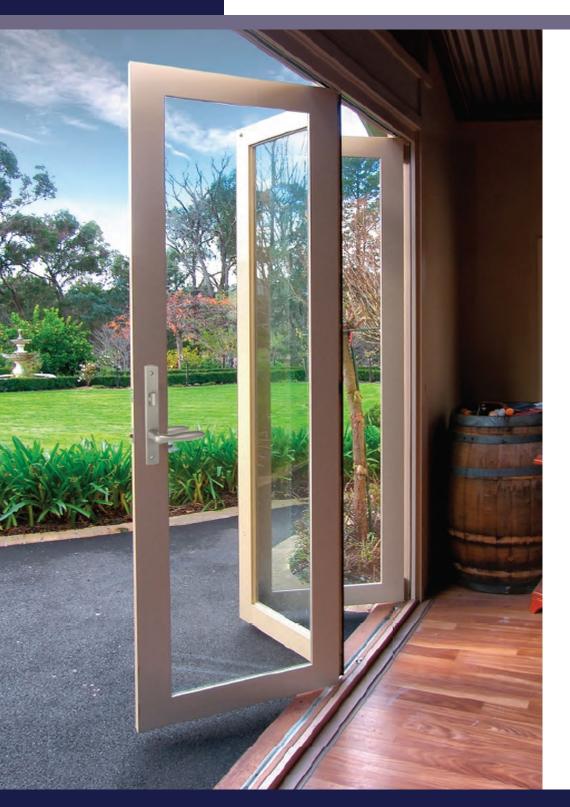

#### **Comfort and Convenience**

Experience the great outdoors whenever you like. For more light, fresh air, or simply the freedom to walk in and out as you please, the Muskoka will add an exciting new dimension to your home or cottage.

This versatile system is also ideal for restaurants or gathering spots with a patio. As well, it offers a variety of applications for transforming indoor spaces.

#### **Physical Characteristics**

- Ease-of-Use with "Equal Sized Panels"
- Maximum Panel Weight 220 lbs/100 kg
- Maximum Panel Height 9' 10"/3.0 m
- Maximum Panel Width 3' 3"/1.0 m
- Panel Thickness 1.50"/3.8 cm (min.) to 2.75"/7.0 cm (max.)
- Maximum of 16 Panels (8 In either direction)
- Maximum Opening 42'/12.80 m